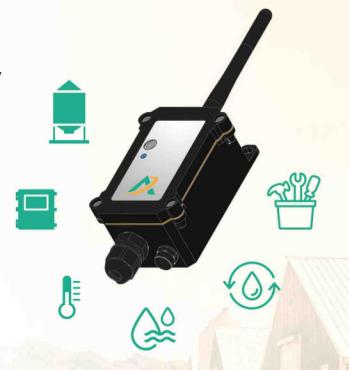

# **SENSORS**

Intelligent wireless connectivity in each house!

- Temperature
- Humidity
- Feed Bin Level
- Controller
- Power Failure
- Dry Contact
- Water Flow
- Water Pressure
- Generator
- Other

**RATING**IP-67

**DISTANCE** 1-3\* miles\*

**BATTERY LIFE** 5 Years\*\*

SENSORS
Dry Contact
Temperature
Humidity
Feed Bin Level
Water Flow
Power
+ More

<sup>\*</sup>distance is based on true line of sight to the AgraLink Gateway. Objects and Obstruction can decrease the range.

<sup>\*\*</sup>Battery life can vary depending on the type sensor connected to the AgraLink device, and how often the device report the sensor values.