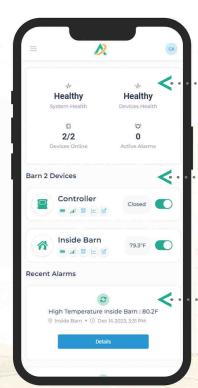

# **FARM OVERVIEW**

#### **HEALTH**

Provides a unique overview of the overall farm connection status as well as the status of the sensors in the barns

#### **SENSORS**

Easily view and manage the alarm sensors in real-time, allowing for prompt decisions on critical issues. AGRALINK also provides all sensor history on past alarms and activity!