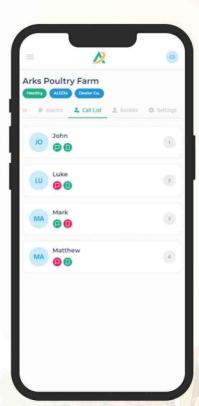

#### **MANAGE**

- Customize Orders
- Manage Recipients
- Enable or Disable SMS/Voice

#### **RECIPIENTS**

Add, remove, and modify recipients

#### SMS/VOICE

Customize for each user

#### **OUTBOUND CALLING**

Create and edit call sequence