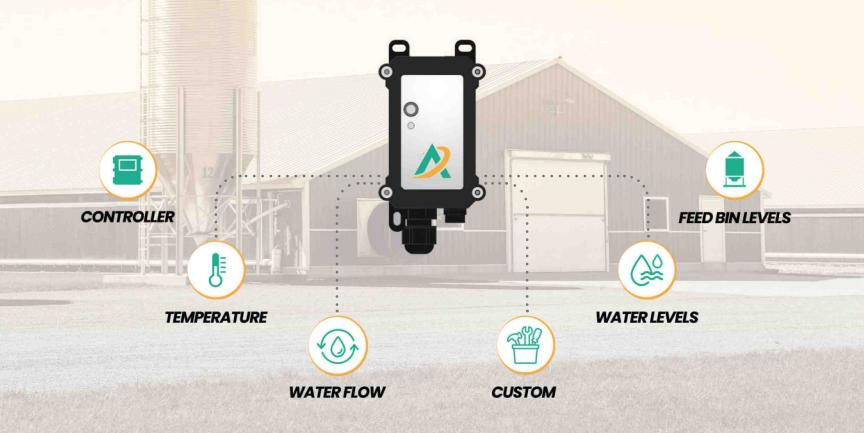

# **SENSORS**

Intelligent wireless connectivity in each house!

- Temperature
- Humidity
- Feed Bin Level
- Controller
- Power Failure
- Dry Contact
- Water Flow
- Water Pressure
- Generator
- Other

**RATING**IP-67

**DISTANCE** 1-3\* miles\*

**BATTERY LIFE** 5 Years\*\*

SENSORS
Dry Contact
Temperature
Humidity
Feed Bin Level
Water Flow
Power
+ More

<sup>\*</sup>distance is based on true line of sight to the AgraLink Gateway. Objects and Obstruction can decrease the range.

<sup>\*\*</sup>Battery life can vary depending on the type sensor connected to the AgraLink device, and how often the device report the sensor values.