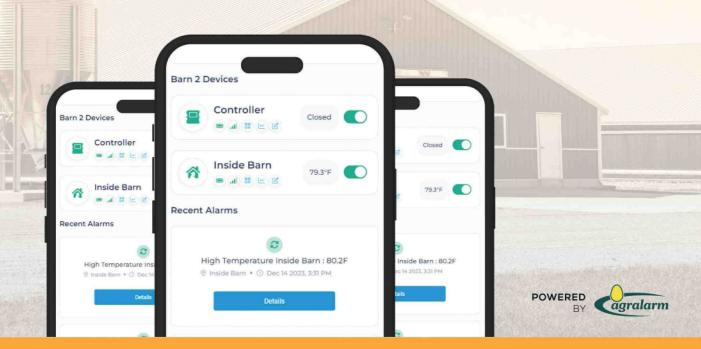

# **FARM OVERVIEW**

#### **MANAGE**

- Detailed Location Health
- View Device Sensors
- Full Alarm Report

#### **SENSORS**

- Real-Time Data
- Manage On The Fly
- Graph & Analytics

#### **HEALTH**

Provides a unique overview of the overall farm connection status as well as the status of the sensors in the barns

#### **SENSORS**

Easily view and manage the alarm sensors in real-time, allowing for prompt decisions on critical issues. AGRALINK also provides all sensor history on past alarms and activity!

#### **ALARMS**

Real-time alarm notification along with details to know who was notified and when the alarm was acknowledged